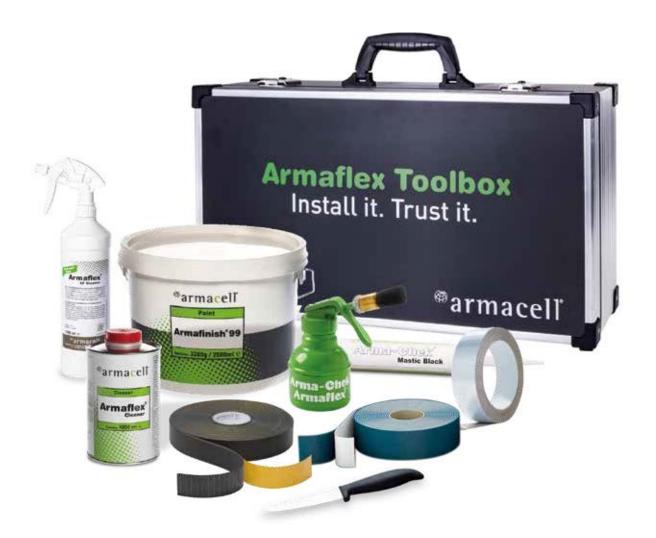

# ArmaFlex<sup>®</sup> Toolbox & Tools

# ARMAFLEX TOOLS FOR THE PROFESSIONALS!

- When it comes to preventing condensation and energy losses on equipment, not only high-quality insulation material is crucial, but also the installation.
- ArmaFlex insulation materials not only have the required technical properties, they can also be installed quickly and easily. Armacell already offers various tools and aids such as the ArmaFlex Application Manual and installation videos.
- Now all the tools and aids are available in a lightweight, robust, lockable aluminium case!

## ARMAFLEX TOOLBOX

All the tools and aids required to install ArmaFlex professionally in a lightweight, yet robust, aluminium case. With all the high-quality tools for measuring, cutting and gluing elastomeric insulation materials insulators, are well-equipped for all fields of application.

### **GLUE NEATLY**

- ArmaFlex short-bristle brushes 14, 70mm flat brush
- ArmaFlex gluemaster (adhesive pump)
- Cleaning cloth for tools