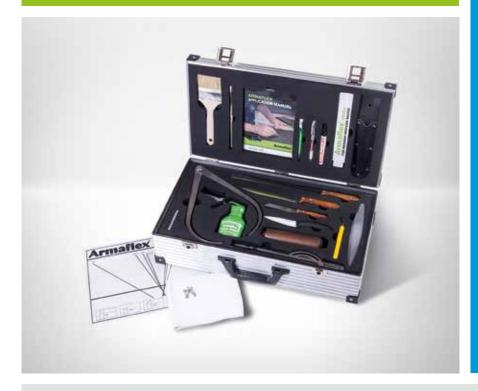

## ARMAFLEX TOOLBOX

All the tools and aids required to install ArmaFlex professionally in a lightweight, yet robust, aluminium case. With all the high-quality tools for measuring, cutting and gluing elastomeric insulation materials insulators, are well-equipped for all fields of application.

#### MEASURING CORRECTLY

- ArmaFlex Application Manual
- Folding rule with circumference scale
- Callipers (300 mm) to determine diameters precisely
- Edding & silver-ink marker & ballpoint pen
- Bow compass with holder

### CUT PERFECTLY

- ArmaFlex template
- 4 knives: with blade length of 9, 17, 27 cm & 1 ceramic knife
- Knife holster
- Sharpening stone
- Copper pipe ends (6 different diameters)
- Sharpening tool for copper pipe ends

### **GLUE NEATLY**

- ArmaFlex short-bristle brushes 14, 70mm flat brush
- ArmaFlex gluemaster (adhesive pump)
- Cleaning cloth for tools