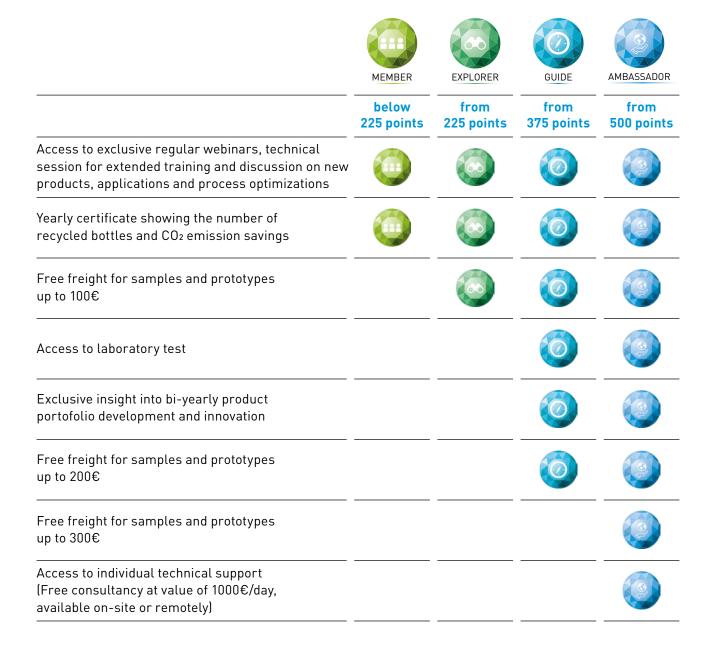

**EXPLORER** 

**GUIDE** 

**AMBASSADOR** 

The Emerald Programme offers four levels of participation based on the total number of points earned in a calendar year. Each level has its own unique rewards, such as participation in exclusive webinars, technical training sessions, pre-insights into new product developments or rebates on freight costs.

### You can earn loyalty points every time you:

- successfully refer Armacell to new customers (additional 50 points)
- participate in case studies (additional 50 points)
- support successful specification work (additional 50 points)
- set-up a long-term agreement (additional 50 points)
- advertise for Armacell via Video, testimonial (+50)
- participate in surveys (additional 25 points)
- participate in product development initiatives (additional 25 points)
- post on LinkedIn about Armacell (additional 25 points)