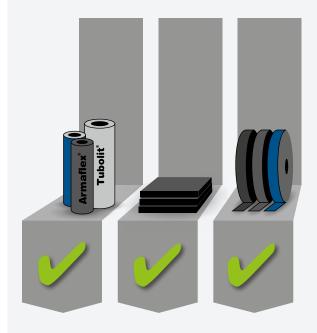

## **ALLOWED:**

All Armacell insulation materials such as:

- all Armaflex products (standard and self-adhesive sheets and tubes)
- all Tubolit products (with or without foil covering)
- all Armaflex and Tubolit self-adhesive tapes
- Armaflex Protect