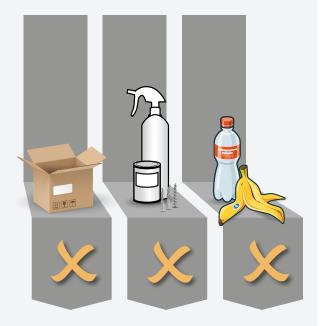

## **NOT ALLOWED:**

- soiled Armacell insulation materials
- ArmaSound, Arma-Chek and pre-insulated pipes
- products made by other manufacturers
- self-adhesive tapes such as Coroplast etc.
- mineral-fibre insulation materials
- metal of any kind
- empty adhesive and cleaner cans
- rubbish of any kind
- packaging material