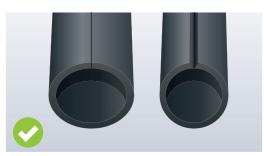

# + BASIC ARMAFLEX INSTALLATION INSTRUCTIONS

### 1) PREPARATION







### 2) CUTTING









### 3) GLUING: ARMAFLEX ADHESIVES 520, HT625, ULTIMA 700











All data and technical information are based on results achieved under the specific conditions defined according to the testing standards referenced. It is the customer's responsibility to verify if the product is suitable for the intended application. The responsibility for professional and correct installation and compliance with relevant building regulations lies with the customer. Armacell takes every precaution to ensure the accuracy of the data provided in this document and all statements, technical information and recommendations contained within are believed to be correct at the time of publication. By ordering/receiving product you accept the Armacell General Terms and Conditions of Sale applicable in the region