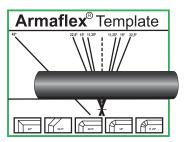

under the specific conditions defined according to the testing standards referenced. It is the customer's responsibility to verify if the product is suitable for the intended application. The responsibility for professional and correct installation and compliance with relevant building regulations lies with the customer. Armacell takes every precaution to ensure the accuracy of the data provided in this document and all statements, technical information and recommendations contained within are believed to be correct at the time of publication. By ordering/receiving product you accept the Armacell General Terms and Conditions of Sale applicable in the region. Please request a copy if you have not received these.



## +

# BASIC ARMAFLEX INSTALLATION INSTRUCTIONS

### 4) APPLICATION











### 5) SELF ADHESIVE ARMAFLEX TUBES: INSTALLATION AT AMBIENT TEMPERATURES BETWEEN +10°C AND +35°C DEGREES











### 6) ALL-OVER SHEET MATERIAL APPLICATION ON FLAT SURFACES









All data and technical information are based on results achieved under the specific conditions defined according to the testing standards referenced. It is the customer's responsibility to verify if the product is suitable for the intended application. The responsibility for professional and correct installation and compliance with relevant building regulations lies with the customer. Armacell takes every precaution to ensure the accuracy of the data provided in this document and all statements, technical information and recommendations contained within are believed to be correct at the time of publicat