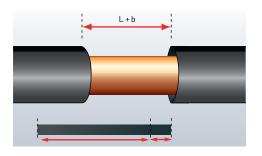

# + BASIC ARMAFLEX INSTALLATION INSTRUCTIONS

### 1) PREPARATION







### 2) CUTTING









### 3) GLUING: ARMAFLEX ADHESIVES 520, HT625, ULTIMA 700











All data and technical information are based on results achieved under the specific conditions defined according to the testing standards referenced. It is the customer's responsibility to verify if the product is suitable for the intended application. The responsibility for professional and correct installation and compliance with relevant building regulations lies with the customer. Armacell takes every precaution to ensure the accuracy of the data provided in this document and all statements, technical information and recommendations contained within are believed to be correct at the time of publication. By ordering/receiving product you accept the Armacell General Terms and Conditions of Sale applicable in the