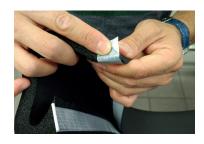

### 5) SELF ADHESIVE ARMAFLEX TUBES: INSTALLATION AT AMBIENT TEMPERATURES BETWEEN +10°C AND +35°C DEGREES