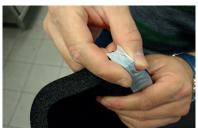

### 5) SELF ADHESIVE ARMAFLEX TUBES: INSTALLATION AT AMBIENT TEMPERATURES BETWEEN +10°C AND +35°C DEGREES