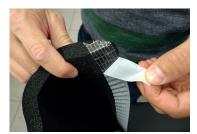

### 5) SELF ADHESIVE ARMAFLEX TUBES: INSTALLATION AT AMBIENT TEMPERATURES BETWEEN +10°C AND +35°C DEGREES