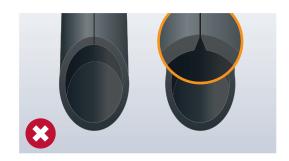

# + BASIC ARMAFLEX INSTALLATION INSTRUCTIONS

### 1) PREPARATION







### 2) CUTTING









### 3) GLUING: ARMAFLEX ADHESIVES 520, HT625, ULTIMA 700











All data and technical information are based on results achieved under the specific conditions defined according to the testing standards referenced. It is the customer's responsibility to verify if the product is suitable for the intended application. The responsibility for professional and correct installation and compliance with relevant building regulations lies with the customer. Armacell takes every precaution to ensure the accuracy of the data provided in this document and all statements, technical information and recommendations contained within are believed to be correct at the time of publication. By ordering/receiving product you accept the Armacell General Terms and Conditions of Sale applicable in the regi